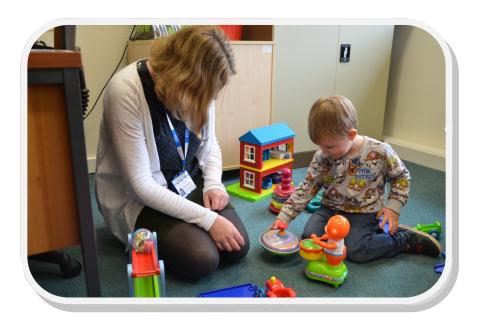

### Hello

Welcome to the Edwin Lobo Centre.

You have come today because someone is worried about you at home or at school.

## What will happen today?

You will meet a children's doctor called a community paediatrician.

There will be toys in the doctor's room for you to play with.

The doctor will speak to you and the grown-ups who have come with you about why they are worried.